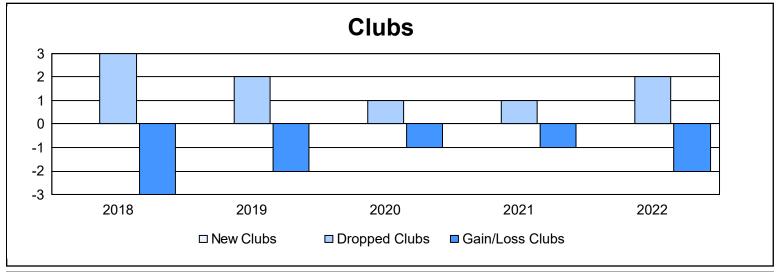

District 14 P

As of June 2022 Cumulative

| Year      | New<br>Clubs | Dropped<br>Clubs | Gain/<br>Loss<br>Clubs | New<br>Members | Charter<br>Members | Reinstate<br>Members | Transfer<br>Members | Total<br>Member<br>Added | Total<br>Members<br>Dropped | Gain/<br>Loss<br>Members |
|-----------|--------------|------------------|------------------------|----------------|--------------------|----------------------|---------------------|--------------------------|-----------------------------|--------------------------|
| 2017-2018 | 0            | 3                | -3                     | 90             | 4                  | 8                    | 14                  | 116                      | 210                         | -94                      |
| 2018-2019 | 0            | 2                | -2                     | 66             | 0                  | 4                    | 15                  | 85                       | 137                         | -52                      |
| 2019-2020 | 0            | 1                | -1                     | 50             | 0                  | 4                    | 6                   | 60                       | 140                         | -80                      |
| 2020-2021 | 0            | 1                | -1                     | 51             | 0                  | 1                    | 2                   | 54                       | 101                         | -47                      |
| 2021-2022 | 0            | 2                | -2                     | 74             | 0                  | 3                    | 1                   | 78                       | 123                         | -45                      |
| Average   | 0            | 2                | -2                     | 66             | 1                  | 4                    | 8                   | 79                       | 142                         | -64                      |